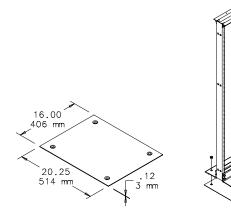

# **ELECTRICAL ISOLATION KIT**

Provides electrical isolation between the 2-Post Open Frame Rack and the floor. Includes isolation plate and plastic bushings. Made of 0.125-in. fiberglass. Rack and floor fastening hardware not included.