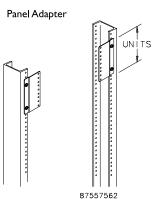

# PANEL ADAPTER

Adapts 23-in. open frame rack to accept 19-in. equipment. Offset provides flush mounting surface. Steel with plated finish. Furnished in pairs.