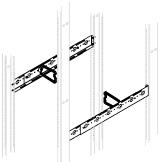

# 4-POST OPEN FRAME RACK FRONT-TO-BACK CABLE MANAGER

Cable Manager provides holes for mounting D-Rings and Spools to facilitate routing and managing cable in a 4-Post Open Frame Rack. Mounts to rack uprights. Made of steel with RAL 9005 black polyester paint finish. Includes six large D-Rings.

## **BULLETIN: DOFRY**

| Catalog Number | Height<br>mm/in. | Width<br>mm/in. | Adjusts to Fit<br>4-Post Depth | Pkg.<br>Qty, |  |
|----------------|------------------|-----------------|--------------------------------|--------------|--|
| E4FBCM         | 74<br>2.90       | 22<br>.85       | 750-1050                       | 1            |  |