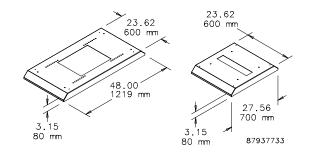

# **MOBILE BASE FOR OPEN FRAME RACKS**

Models for 19-in. 2- and 4-Post Open Frame Racks. Includes four non-locking casters. Will also accept standard levelers. Order catalog number PMBLM12 separately. The rack mounts on the base to provide greater stability with mobility. Made of steel with RAL 9005 black polyester powder paint finish. Mounting hardware included.

**BULLETIN: DOFRY** 

Catalog NumberFitsA19MB6002-post open-frame racks

A19MB600 A19MB1000

4-post open-frame racks with depth adjustable

between 17.7- and 29.5-in. (450- and 750-mm) in 0.98-in. (25-mm) increments