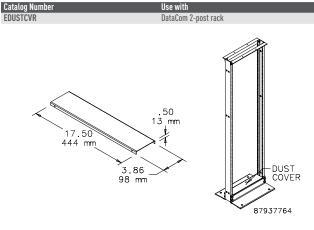

## **DUST COVER**

Provides a finished appearance to the base of a two-post rack. Made of steel with RAL 9005 black polyester powder paint finish.

BULLETIN: DOFRY