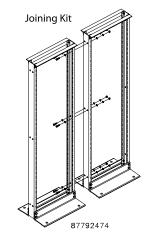

# JOINING KIT

Hardware kit to join two open-frame racks. Made of steel with plated finish.

Description Joining Kit, Side-to-Side

## BULLETIN: DOFRY

| Catalog Number |  |
|----------------|--|
| EJ2DR          |  |