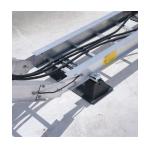

## **CADDY PYRAMID ST Fixed Strut Support - PSF10C**

- Provides superior support for pipe, conduit, duct, cable tray and equipment
- Foam bottom offers low abrasion interface for better roof membrane protection
- Compatible with roof surfaces including single ply, bituminous, metal and spray foam
- Provides superior load distribution, even with varying rooftop surfaces
- Ready to use out of the box, saving installation time and labor
- Multiple sizes and load ratings offer the ability to tailor the solution to the application
- Easy to transport to the roof
- Hot-dip galvanized and UV stabilized for long lasting performance
- Supports green building requirements; thermoplastic bases are made from recycled material and can contribute to earning LEED credits