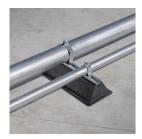

## **CADDY PYRAMID ST Fixed Strut Support - PSF10C**

- Provides superior support for pipe, conduit, duct, cable tray and equipment
- Foam bottom offers low abrasion interface for better roof membrane protection
- Compatible with roof surfaces including single ply, bituminous, metal and spray foam
- Provides superior load distribution, even with varying rooftop surfaces
- Ready to use out of the box, saving installation time and labor
- Multiple sizes and load ratings offer the ability to tailor the solution to the application
- Easy to transport to the roof
- Hot-dip galvanized and UV stabilized for long lasting performance
- Supports green building requirements; thermoplastic bases are made from recycled material and can contribute to earning LEED credits