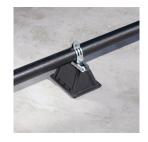

## **CADDY PYRAMID ST Fixed Strut Support - PSF10C**

- Provides superior support for pipe, conduit, duct, cable tray and equipment
- Foam bottom offers low abrasion interface for better roof membrane protection
- Compatible with roof surfaces including single ply, bituminous, metal and spray foam
- Provides superior load distribution, even with varying rooftop surfaces
- Ready to use out of the box, saving installation time and labor
- Multiple sizes and load ratings offer the ability to tailor the solution to the application
- Easy to transport to the roof
- Hot-dip galvanized and UV stabilized for long lasting performance
- Supports green building requirements; thermoplastic bases are made from recycled material and can contribute to earning LEED credits