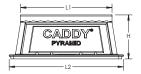

| D A A                       | DCF400                                 |
|-----------------------------|----------------------------------------|
| Part Number                 | PSF10C                                 |
| Material                    | Polyethylene<br>Polypropylene<br>Steel |
| Finish                      | Hot-Dip Galvanized                     |
| Temperature                 | -50 to 150 °F                          |
| Static Load Safety Factor   | 3:1                                    |
| Length 1 (L1)               | 10"                                    |
| Length 2 (L2)               | 12 1/2"                                |
| Height (H)                  | 4.8"                                   |
| Width (W)                   | 8"                                     |
| Surface Area                | 92 in <sup>2</sup>                     |
| Unit Weight                 | 2 lb                                   |
| Static Load (F)             | 1,000 lb                               |
| Standard Packaging Quantity | 10 pc                                  |
| UPC                         | 78285684302                            |
| EAN-13                      | 8711893139716                          |