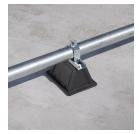

## **CADDY PYRAMID ST Fixed Strut Support - PSF10C**

- Provides superior support for pipe, conduit, duct, cable tray and equipment
- Foam bottom offers low abrasion interface for better roof membrane protection
- Compatible with roof surfaces including single ply, bituminous, metal and spray foam
- Provides superior load distribution, even with varying rooftop surfaces
- Ready to use out of the box, saving installation time and labor
- Multiple sizes and load ratings offer the ability to tailor the solution to the application
- Easy to transport to the roof
- Hot-dip galvanized and UV stabilized for long lasting performance
- Supports green building requirements; thermoplastic bases are made from recycled material and can contribute to earning LEED credits