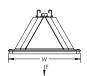

| D A A                       | DCF400                                 |
|-----------------------------|----------------------------------------|
| Part Number                 | PSF10C                                 |
| Material                    | Polyethylene<br>Polypropylene<br>Steel |
| Finish                      | Hot-Dip Galvanized                     |
| Temperature                 | -50 to 150 °F                          |
| Static Load Safety Factor   | 3:1                                    |
| Length 1 (L1)               | 10"                                    |
| Length 2 (L2)               | 12 1/2"                                |
| Height (H)                  | 4.8"                                   |
| Width (W)                   | 8"                                     |
| Surface Area                | 92 in <sup>2</sup>                     |
| Unit Weight                 | 2 lb                                   |
| Static Load (F)             | 1,000 lb                               |
| Standard Packaging Quantity | 10 pc                                  |
| UPC                         | 78285684302                            |
| EAN-13                      | 8711893139716                          |

Static load at 73.1 kPa (10.6 psi) roof loading. Contact project or roofing engineer for maximum allowable load on individual project roof system.