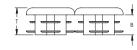

## ADK Strut End Cap – ADK421GY

- Fits into ERISTRUT Type A channel
- When separated, provides two end caps for ERISTRUT Type C channel

| Part Number                 | ADK421GY                                   |
|-----------------------------|--------------------------------------------|
| Material                    | Polyethylene                               |
| Color                       | Gray                                       |
| Strut Type                  | A (1 5/8" x 1 5/8")<br>C (13/16" x 1 5/8") |
| Height (H)                  | 1 5/8"                                     |
| Width (W)                   | 1 5/8"                                     |
| А                           | 13/16"                                     |
| В                           | 5/16"                                      |
| Thickness (T)               | 7/16"                                      |
| Standard Packaging Quantity | 100 рс                                     |
| UPC                         | 78285679206                                |
| EAN-13                      | 8711893129014                              |