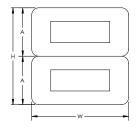

## ADK Strut End Cap – ADK421GY

- Fits into ERISTRUT Type A channel
- When separated, provides two end caps for ERISTRUT Type C channel

| Part Number                 | ADK421GY                                   |
|-----------------------------|--------------------------------------------|
| Material                    | Polyethylene                               |
| Color                       | Gray                                       |
| Strut Type                  | A (1 5/8" x 1 5/8")<br>C (13/16" x 1 5/8") |
| Height (H)                  | 1 5/8"                                     |
| Width (W)                   | 1 5/8"                                     |
| А                           | 13/16"                                     |
| В                           | 5/16"                                      |
| Thickness (T)               | 7/16"                                      |
| Standard Packaging Quantity | 100 рс                                     |
| UPC                         | 78285679206                                |
| EAN-13                      | 8711893129014                              |