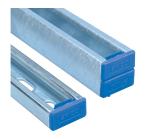

## ADK Strut End Cap – ADK421GY

- Fits into ERISTRUT Type A channel
- When separated, provides two end caps for ERISTRUT Type C channel

| Part Number                 | ADK421GY                                   |
|-----------------------------|--------------------------------------------|
| Material                    | Polyethylene                               |
| Color                       | Gray                                       |
| Strut Type                  | A (1 5/8" x 1 5/8")<br>C (13/16" x 1 5/8") |
| Height (H)                  | 1 5/8"                                     |
| Width (W)                   | 1 5/8"                                     |
| А                           | 13/16"                                     |
| В                           | 5/16"                                      |
| Thickness (T)               | 7/16"                                      |
| Standard Packaging Quantity | 100 рс                                     |
| UPC                         | 78285679206                                |
| EAN-13                      | 8711893129014                              |