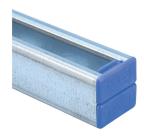

## ADK Strut End Cap – ADK421GY

- Fits into ERISTRUT Type A channel
- When separated, provides two end caps for ERISTRUT Type C channel

| Part Number                 | ADK421GY                                   |
|-----------------------------|--------------------------------------------|
| Material                    | Polyethylene                               |
| Color                       | Gray                                       |
| Strut Type                  | A (1 5/8" x 1 5/8")<br>C (13/16" x 1 5/8") |
| Height (H)                  | 1 5/8"                                     |
| Width (W)                   | 1 5/8"                                     |
| А                           | 13/16"                                     |
| В                           | 5/16"                                      |
| Thickness (T)               | 7/16"                                      |
| Standard Packaging Quantity | 100 рс                                     |
| UPC                         | 78285679206                                |
| EAN-13                      | 8711893129014                              |