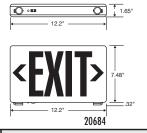

# Catalog Number Notes **LEDBUGRW** 20684 LED20784 **LEDRWRCSD**

#### **Dimensions:**

**Housing Color** 

Warranties & Compliances:

TCP Part #

Description

LED Color

AC/BBUP

YEAR WARRANTY

## Ordering Information:

20684 LED Exit EMG Combo, Red Letters, White Housing 20685 LED Exit EMG Combo, Green Letters, White Housing LED20723 LED Combo Universal Face, Red Letters, White Housing LED Combo Universal Face, Green Letters, White Housing LED20725 LED Combo Universal Face, Red Letters, Black Housing, Remote Capable LED20784B LED Combo Universal Face, Green Letters, Black Housing, Remote Capable LED20785B LED20784 LED Combo Universal Face, Red Letters, White Housing, Remote Capable LED Combo Universal Face, Green Letters, White Housing, Remote Capable LED20785 LED Compact Red Combo White Housing Remote Capable Self Diagnostic **LEDRWRCSD** LEDGWRCSD LED.Compa **LEDBUGRW LEDBUGGW** 