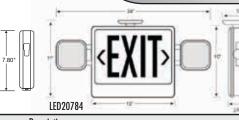

# Catalog Number Notes **LEDBUGRW** 20684 LED20784 **LEDRWRCSD**

#### **Dimensions:**

**Housing Color** 

Warranties & Compliances:

TCP Part #

Description

LED Color

AC/BBUP

YEAR WARRANTY

## Ordering Information:

20684 LED Exit EMG Combo, Red Letters, White Housing 20685 LED Exit EMG Combo, Green Letters, White Housing LED20723 LED Combo Universal Face, Red Letters, White Housing LED Combo Universal Face, Green Letters, White Housing LED20725 LED Combo Universal Face, Red Letters, Black Housing, Remote Capable LED20784B LED Combo Universal Face, Green Letters, Black Housing, Remote Capable LED20785B LED20784 LED Combo Universal Face, Red Letters, White Housing, Remote Capable LED Combo Universal Face, Green Letters, White Housing, Remote Capable LED20785 LED Compact Red Combo White Housing Remote Capable Self Diagnostic **LEDRWRCSD** LEDGWRCSD LED.Compa **LEDBUGRW LEDBUGGW** 