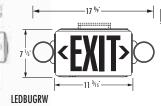

# Catalog Number Notes **LEDBUGRW** 20684 LED20784 **LEDRWRCSD**

#### **Dimensions:**

**Housing Color** 

Warranties & Compliances:

TCP Part #

Description

LED Color

AC/BBUP

YEAR WARRANTY

## Ordering Information:

20684 LED Exit EMG Combo, Red Letters, White Housing 20685 LED Exit EMG Combo, Green Letters, White Housing LED20723 LED Combo Universal Face, Red Letters, White Housing LED Combo Universal Face, Green Letters, White Housing LED20725 LED Combo Universal Face, Red Letters, Black Housing, Remote Capable LED20784B LED Combo Universal Face, Green Letters, Black Housing, Remote Capable LED20785B LED20784 LED Combo Universal Face, Red Letters, White Housing, Remote Capable LED Combo Universal Face, Green Letters, White Housing, Remote Capable LED20785 LED Compact Red Combo White Housing Remote Capable Self Diagnostic **LEDRWRCSD** LEDGWRCSD LED.Compa **LEDBUGRW LEDBUGGW** 