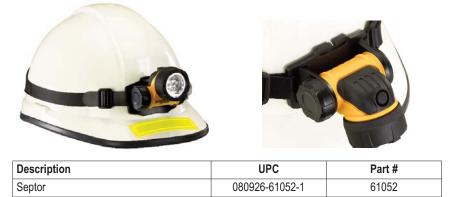

## Septor<sup>®</sup> Headlamp

| FL1 STANDARD | 7 LEDS        | 3 LEDS              | 1 LED               |
|--------------|---------------|---------------------|---------------------|
| 342          | 120<br>LUMENS | <b>45</b><br>LUMENS | <b>13</b><br>LUMENS |
| $\bigcirc$   | 3.5h          | 10h                 | 55h                 |
| Ν            | 60m           | 35m                 | 20m                 |
|              | 900cd         | 375cd               | 100cd               |

A wide flood pattern illuminates your work area

Case Material: Tough ABS thermoplastic construction with elastomer over mold; polycarbonate lens

- Dimensions/Weight: Face Cap Diameter: 1.75 in. (4.45 cm) Maximum Width: 2.70 in. (6.85 cm) Maximum Depth: (Includes head strap mounting plate) 2.40 in. (6.09 cm) 5.50 oz (156.0 grams) with batteries
  - Light Source: Seven 100,000 hour life 5 mm LEDs Three lighting modes:
    - 7 LEDs for a soft flood light for tasks at arm's length
    - 3 LEDs for light without the glare and longer run time
    - 1 LED for extended run times and when a less intense beam is ideal
    - On/Off: Push-button Sequences through one LED, three LEDs, seven LEDs and Off. Easy to use with gloves; recessed to prevent inadvertent activation
    - Battery: Three "AAA" alkaline batteries (included) or "AAA" lithium batteries
    - Features: LED battery indicator Red LED flashes when battery voltage is low and batteries are near the end of their useable life; LED is located in the reflectore in between the "Low Batt" marking and functions while the light is energized
      - Rubber hard hat strap and elastic strap
      - · 90 degree tilting head with a durable ratcheing system
      - IPX4 water-resistant
      - · 2 meter impact resistance tested
    - Approvals: Most models meet applicable European Community Directives
    - Warranty: Streamlight warrants this product to be free of defects for a lifetime of use except for batteries and bulbs, abuse and normal wear. We will repair, replace or refund the purchase price of this product should we determine it to be defective. This limited lifetime warranty also excludes rechargeable batteries, chargers, switches and electronics which have a 2 year warranty with proof of purchase. THIS IS THE ONLY WARRANTY, EXPRESSED OR IMPLIED, INCLUDING ANY WARRANTY OF MERCHANTABILITY OR FITNESS FOR A PARTICULAR PURPOSE. INCIDENTAL, CONSEQUENTIAL OR SPECIAL DAMAGES ARE EXPRESSLY DISCLAIMED EXCEPT WHERE SUCH LIMITATION IS PROHIBITED BY LAW. You may have other specific legal rights which vary by jurisdiction.