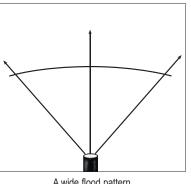

A wide flood pattern illuminates your work area

Case Material: Tough ABS thermoplastic construction with elastomer over mold; polycarbonate lens

- Dimensions/Weight: Face Cap Diameter: 1.75 in. (4.45 cm) Maximum Width: 2.70 in. (6.85 cm) Maximum Depth: (Includes head strap mounting plate) 2.40 in. (6.09 cm) 5.50 oz (156.0 grams) with batteries
  - Light Source: Seven 100,000 hour life 5 mm LEDs Three lighting modes:
    - 7 LEDs for a soft flood light for tasks at arm's length
    - 3 LEDs for light without the glare and longer run time
    - 1 LED for extended run times and when a less intense beam is ideal
    - On/Off: Push-button Sequences through one LED, three LEDs, seven LEDs and Off. Easy to use with gloves; recessed to prevent inadvertent activation
    - Battery: Three "AAA" alkaline batteries (included) or "AAA" lithium batteries
    - Features: LED battery indicator Red LED flashes when battery voltage is low and batteries are near the end of their useable life; LED is located in the reflectore in between the "Low Batt" marking and functions while the light is energized
      - Rubber hard hat strap and elastic strap
      - · 90 degree tilting head with a durable ratcheing system
      - IPX4 water-resistant
      - · 2 meter impact resistance tested
    - Approvals: Most models meet applicable European Community Directives
    - Warranty: Streamlight warrants this product to be free of defects for a lifetime of use except for batteries and bulbs, abuse and normal wear. We will repair, replace or refund the purchase price of this product should we determine it to be defective. This limited lifetime warranty also excludes rechargeable batteries, chargers, switches and electronics which have a 2 year warranty with proof of purchase. THIS IS THE ONLY WARRANTY, EXPRESSED OR IMPLIED, INCLUDING ANY WARRANTY OF MERCHANTABILITY OR FITNESS FOR A PARTICULAR PURPOSE. INCIDENTAL, CONSEQUENTIAL OR SPECIAL DAMAGES ARE EXPRESSLY DISCLAIMED EXCEPT WHERE SUCH LIMITATION IS PROHIBITED BY LAW. You may have other specific legal rights which vary by jurisdiction.