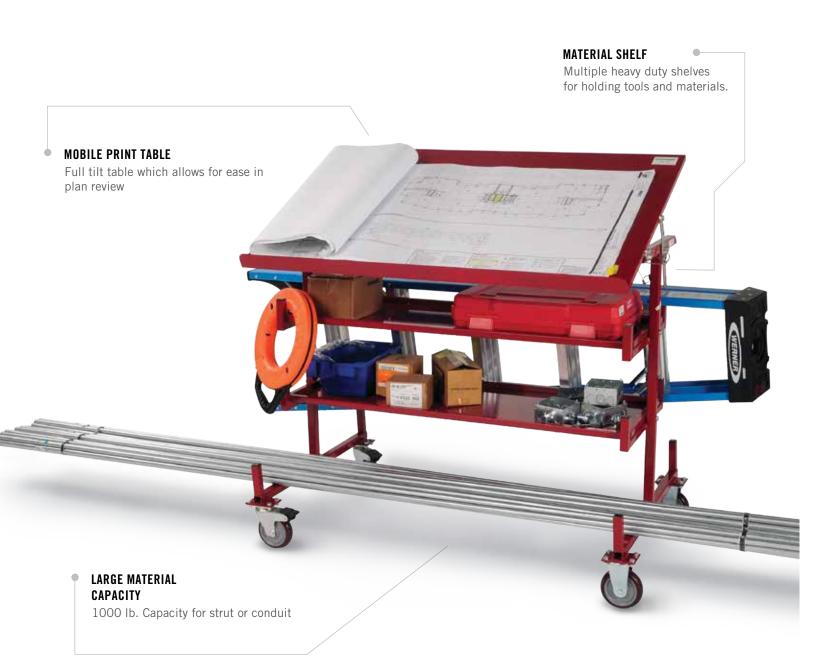

## FEATURES & BENEFITS

Mobile Print Table and Work Station

- No wasting time looking around the jobsite for something to use as a print table
- No wasting time back and forth to a stationary print table
- Move your plans and materials right to the work area
- 1000 lb. capacity
- Includes:
  - Mobile print table
  - Material shelf
  - Conduit rack
  - Portable work bench