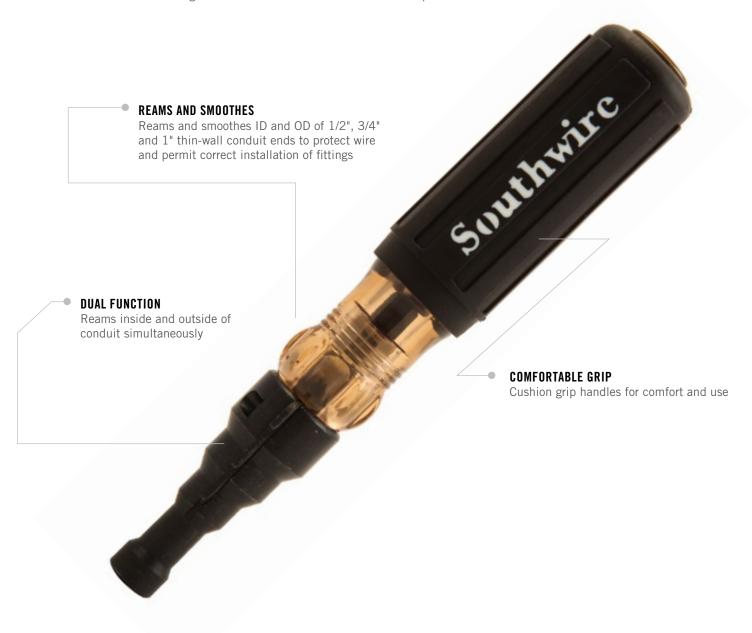

## **FEATURES**

- Reams and smoothes 1/2", 3/4" and 1" thin-wall conduit ends to protect wire and permit correct installation of fittings
- Reams inside and outside of conduit simultaneously
- Cushion grip handles for comfort and use
- Replacement blade available Part # SDCFRB