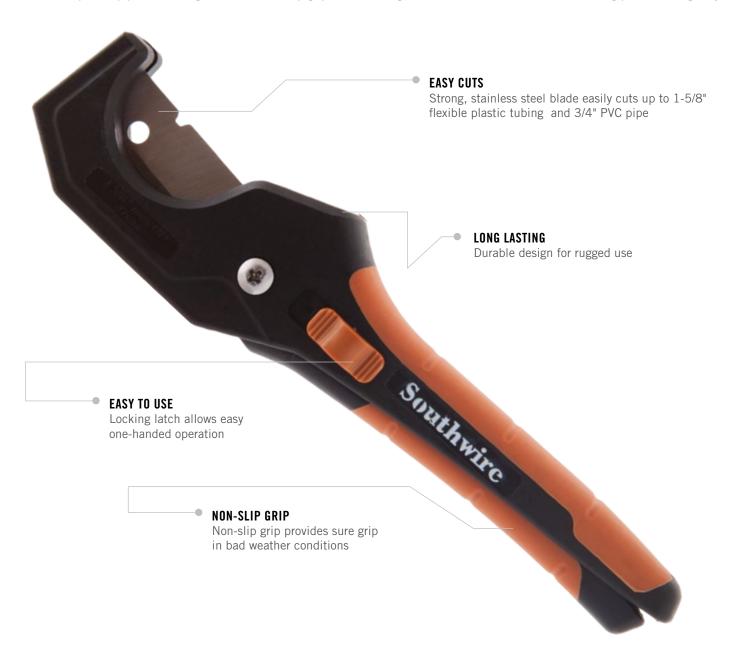

## **FEATURES**

- Strong, stainless steel blade easily performs flush cuts on ridged plastic tubing
- Durable design for rugged use
- Locking latch allows easy one-handed operation
- Non-slip grip provides sure grip in bad weather conditions