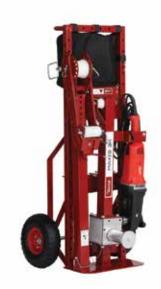

## A HIGH SPEED, LIGHTWEIGHT 3,000 POUND CABLE PULLER.

- One person, 2 minute set up and operate
- 2 Pulling speeds: 25 fpm on low (at no load) and 100 fpm on high (at no load)
- Quickly adapts from underground to overhead pulls
- No need to bolt to the ground on most pulls
- Able to pull up to 8 ft. of wire out of the conduit
- 3,000 lbs. peak pulling force
- Versatile, can adapt to virtually any wire pull
- Can be anchored to most trucks' standard 2" receiver hitch
- Includes 5 conduit adapters: sizes 2" through 4" (total weight 20 lbs.)
- Puller Cart with tool bag
- Milwaukee<sup>®</sup> Super Hawg<sup>™</sup> (included): 1/2" Super Hawg<sup>™</sup>, two speed drill, 450/1,750 RPM, 120 volt 13 Amp, 14.7 lbs. Model 1680-20

## SPECIFICATIONS

| MODEL #      |             | STO      | CK#       | DESCRIPTION                                     |                                            |           |
|--------------|-------------|----------|-----------|-------------------------------------------------|--------------------------------------------|-----------|
| M3K-M        |             | 5764     | 57648401  |                                                 | M3K MAXIS 3K HIGH SPEED CABLE PULLER-PC100 |           |
| P3-208-55A-H |             | 56831201 |           | CONDUIT ADAPTERS 1"-4" (also sold individually) |                                            |           |
| PC100        |             | 5682     | 829601 PL |                                                 | LLER CART                                  |           |
| LENGTH WIDT  |             |          |           | Н                                               | DEPTH                                      | WEIGHT    |
| МЗК-М        | 45"         |          | 20"       |                                                 | 20"                                        | 148.5 lbs |
| PC100        | 50"(height) |          | 21"       |                                                 | 17.5"                                      | 40 lbs    |