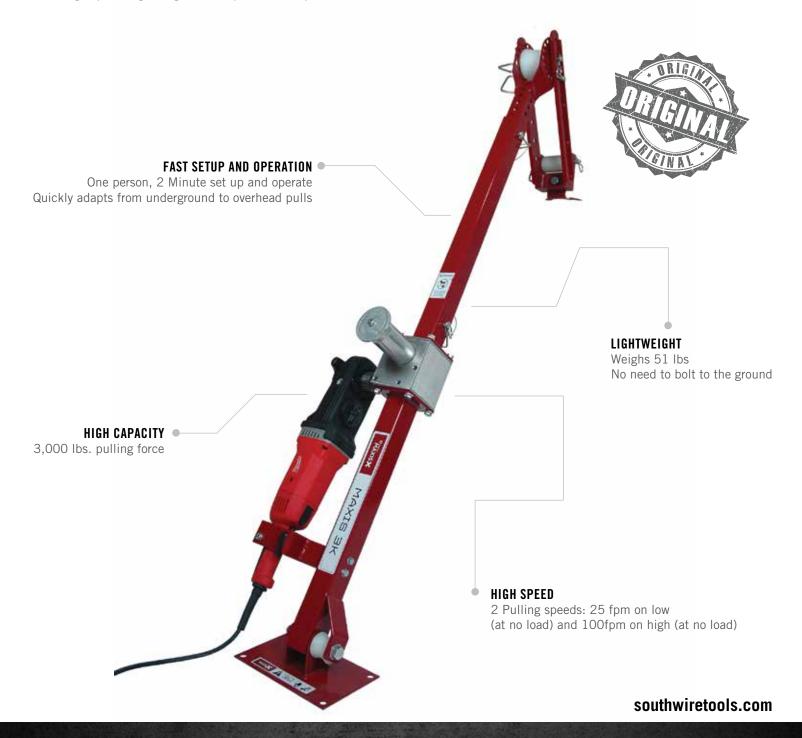

## A HIGH SPEED, LIGHTWEIGHT 3,000 POUND CABLE PULLER.

- One person, 2 minute set up and operate
- 2 Pulling speeds: 25 fpm on low (at no load) and 100 fpm on high (at no load)
- Quickly adapts from underground to overhead pulls
- No need to bolt to the ground on most pulls
- Able to pull up to 8 ft. of wire out of the conduit
- 3,000 lbs. peak pulling force
- Versatile, can adapt to virtually any wire pull
- Can be anchored to most trucks' standard 2" receiver hitch
- Includes 5 conduit adapters: sizes 2" through 4" (total weight 20 lbs.)
- Puller Cart with tool bag
- Milwaukee<sup>®</sup> Super Hawg<sup>™</sup> (included): 1/2" Super Hawg<sup>™</sup>, two speed drill, 450/1,750 RPM, 120 volt 13 Amp, 14.7 lbs. Model 1680-20