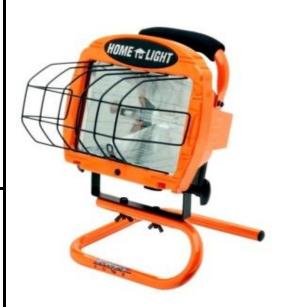

# **500 Watt Halogen Portable Work light**

With foam grip handle Two Easy light adjustment knobs Weatherproof on/off switch Complete with one 500 watt halogen bulb

#### **CONSTRUCTION**

Lamp wattage: 500W Lamp type: Halogen

Lumens: 8,000

Cord Type: 18/3 Cord length: 3 ft.