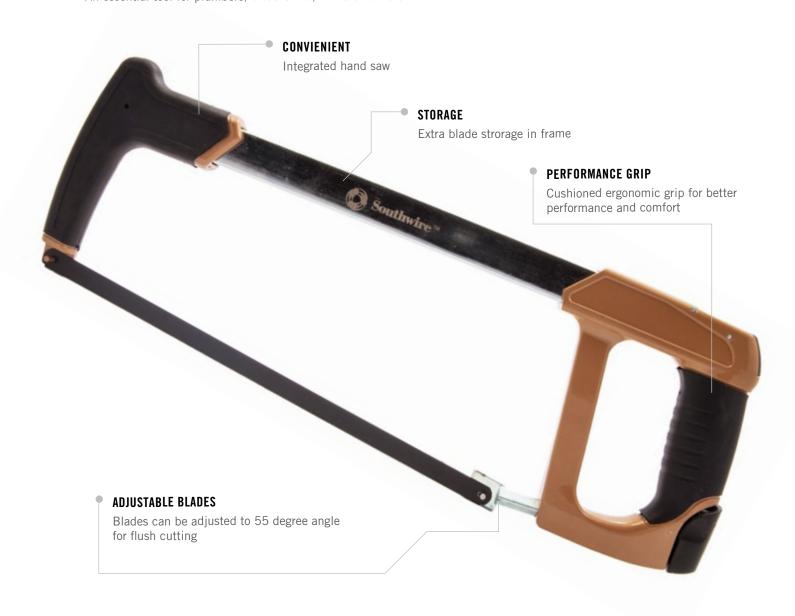

## **FEATURES**

- Cushioned ergonomic grip for better performance and comfort
- Integrated hand saw
- Extra blade strorage in frame
- Blades can be adjusted to 55 degree angle for flush cutting