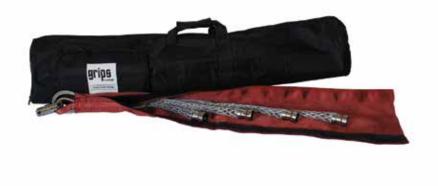

## SPECIFICATIONS

| MODEL# | STOCK#   | MAXIS GRIPS  | GRIPS        | WIRE         | PULLING<br>Med. | G JACKET<br>Lrg. | ROPE SWIVEL<br>Lrg. Sml. |   | CARRYING<br>BAG |
|--------|----------|--------------|--------------|--------------|-----------------|------------------|--------------------------|---|-----------------|
| GP110  | 56822701 | Complete Set | Complete Set | 1/0 - 750MCM | Х               | Х                | Х                        | Х | Х               |
| GPOOAA | 56822801 | Group AA     | 4 Grips      | 1/0 - 4/0    |                 |                  |                          |   |                 |
| GP101A | 56822901 | Group A      | 4 Grips      | 3/0 - 4/0    |                 |                  |                          | Х | Х               |
| GP102B | 56823001 | Group B      | 4 Grips      | 250 - 350MCM | Х               |                  |                          | Х | Х               |
| GP103C | 56823101 | Group C      | 4 Grips      | 400 - 500MCM |                 | Х                | Х                        |   | Х               |
| GP104D | 56823201 | Group D      | 4 Grips      | 600 - 750MCM |                 | Х                | Х                        |   | Х               |