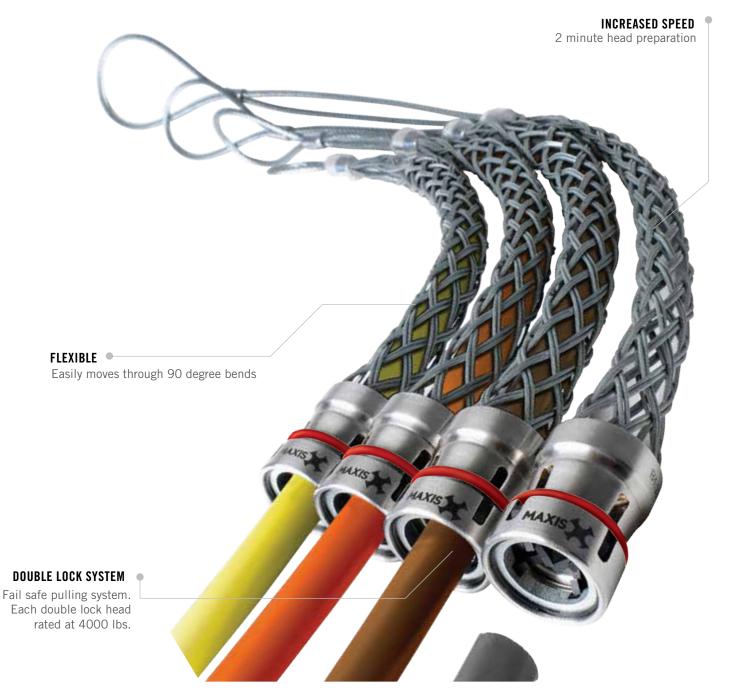

## INCREASED EFFICIENCY WITH 2 MINUTE HEAD PREPARATION.

- Dual lock pulling system using both a cam lock head and a double braided wire to quickly secure cable to rope without the fear of losing a conductor
- Each double lock Maxis® Grips™ head rated at 4000 lbs.
- Holds securely to NO-LUBE® wire
- Disconnect wire from pulling heads in 2 minutes without cutting the wire
- No cutting, stripping or weaving of wire to make pulling head
- Easily moves through conduit and around 90° bends
- Staggered lengths for easier movement
- Keeps pulling head tight for easier movement through conduit