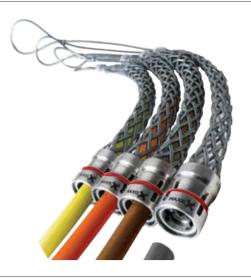

## INCREASED EFFICIENCY WITH 2 MINUTE HEAD PREPARATION.

- Dual lock pulling system using both a cam lock head and a double braided wire to quickly secure cable to rope without the fear of losing a conductor
- Each double lock Maxis® Grips™ head rated at 4000 lbs.
- Holds securely to NO-LUBE® wire
- Disconnect wire from pulling heads in 2 minutes without cutting the wire
- No cutting, stripping or weaving of wire to make pulling head
- Easily moves through conduit and around 90° bends
- Staggered lengths for easier movement
- Keeps pulling head tight for easier movement through conduit