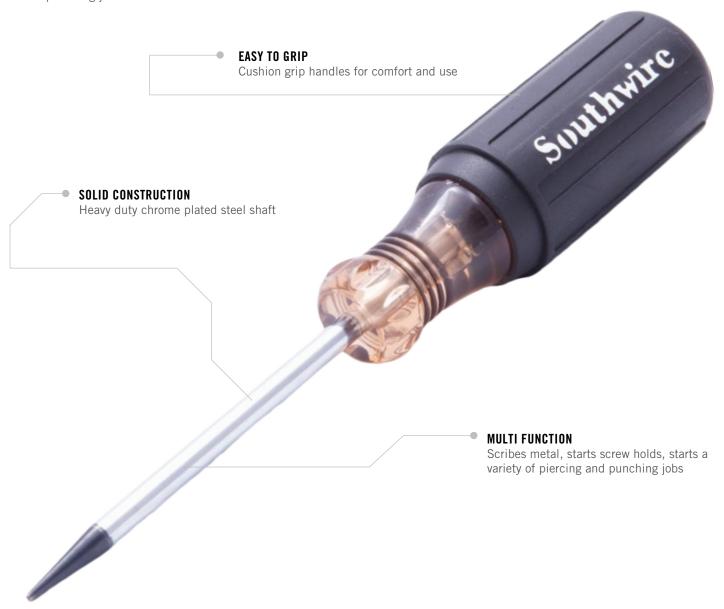

## CUSHION-GRIP SCRATCH AWL

Our heavy-duty, hard-pointed awl is perfect for scribing metal, starting screw holes, and a variety of other piercing and punching jobs.

southwiretools.com

BUILT FOR WORK.

## **FEATURES**

- Scribes metal, starts screw holds, starts a variety of piercing and punching jobs
- Heavy duty chrome plated steel shaft
- Cushion grip handles for comfort and use