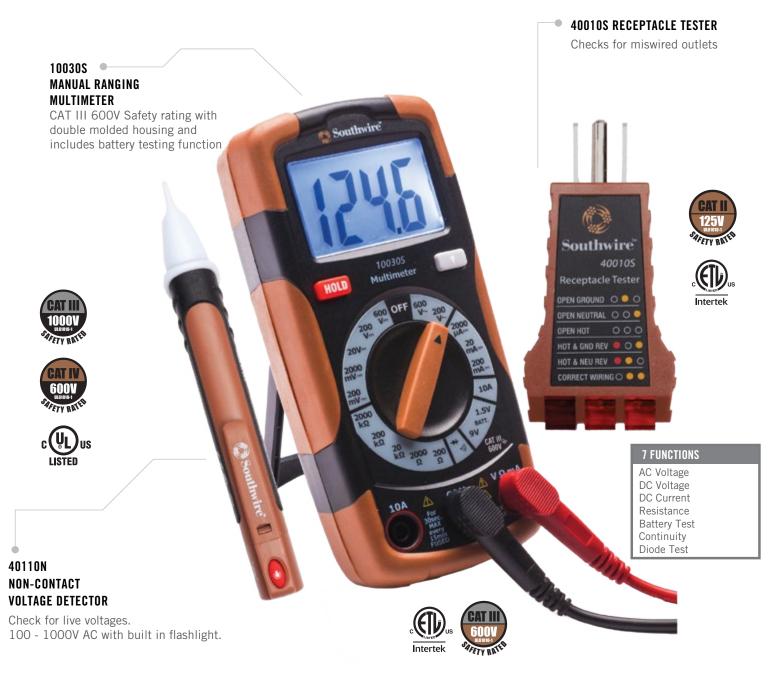

## ELECTRICAL TEST KIT

Combines the 3 most commonly used electrical testers in one convenient kit. Ideal for household repairs and electrical troubleshooting.

southwiretools.com

## KIT INCLUDES

- 10030S Manual Ranging Multimeter with test leads
- 40110N Non-Contact AC Voltage Detector
- 40010S Receptacle Tester
- One 9 volt and two AAA batteries

## SPECIFICATIONS

| MANUAL RANGING MULTIMETER (10030S) |                                             |                 |                               |  |
|------------------------------------|---------------------------------------------|-----------------|-------------------------------|--|
|                                    | Range                                       | Max. Resolution | Basic Accuracy (% of reading) |  |
| AC Voltage:                        | 600V                                        | 0.1V            | ±1.2%                         |  |
| DC Voltage:                        | 600V                                        | 0.1mV           | ±0.8%                         |  |
| DC Current:                        | 10A                                         | 1µA             | ±1.2%                         |  |
| Resistance:                        | 2000kΩ                                      | 0.1Ω            | ±0.8%                         |  |
| Battery Test:                      | 1.5V, 9V                                    | 10mV            | ±1.0%                         |  |
| Continuity:                        | Audible threshold: Approximately $30\Omega$ |                 |                               |  |
| Diode Test:                        | Yes                                         |                 |                               |  |
| Dimensions:                        | 5.44 x 2.60 x 1.50 in.                      |                 |                               |  |
| Weight:                            | 370g                                        |                 |                               |  |

| NON-CONTACT AC VOLTAGE DETECTOR (40110N) |                        |  |
|------------------------------------------|------------------------|--|
| Voltage Detection Rate:                  | 100V AC to 1000V AC    |  |
| Frequency Range:                         | 50/60Hz                |  |
| Dimensions:                              | 6.23 x 0.83 x 0.99 in. |  |
| Weight:                                  | 105g                   |  |

| RECEPTACLE TESTER (40010S) |          |  |
|----------------------------|----------|--|
| Height:                    | 3.43 in. |  |
| Width:                     | 1.73 in. |  |
| Depth:                     | 0.95 in. |  |