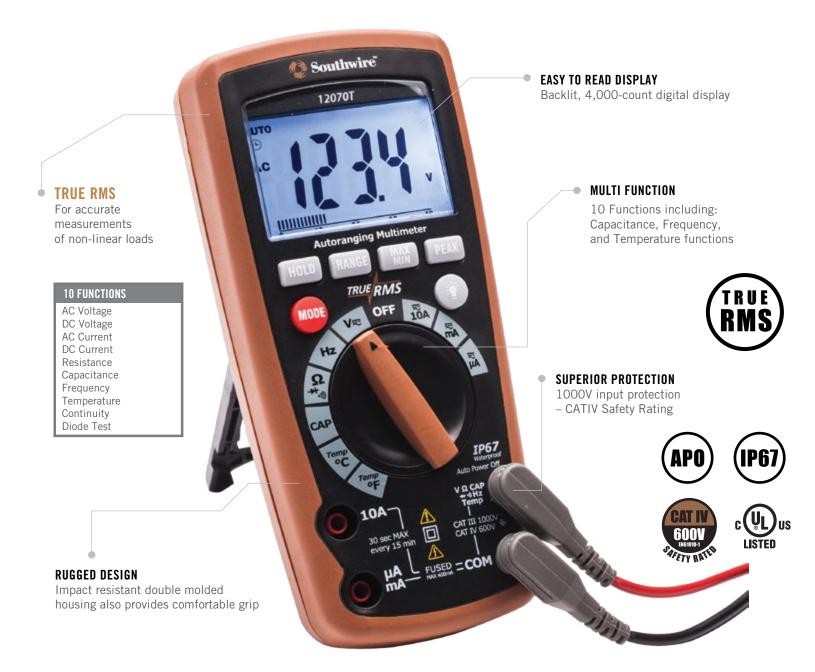

## TRUE RMS AUTORANGING MULTIMETER

This True RMS multimeter provides the durability, accuracy and performance needed for the professional user. Features include a rugged IP67 waterproof and dust proof housing, CAT IV safety rating and 1000 volt input protection.

## FEATURES

- True RMS for accurate measurements of non-linear loads
- Rugged design with waterproof/dust proof housing and 1000V input protection
- Capacitance, Frequency and Temperature functions
- Impact resistant double molded housing also provides comfortable grip
- IP67, dustproof and waterproof
- CAT IV 600V, CAT III 1000V

## SPECIFICATIONS

TRUE RMS AUTORANGING MULTIMETER

## INCLUDES

- 12070T Multimeter
- Test leads
- Type K temperature probe with banana plug adapter
- Magnetic hanging strap
- 9 volt battery

| TRUE RMS AUTO-RANGE MULTIMETER (12070T) |                                      |                 |                               |
|-----------------------------------------|--------------------------------------|-----------------|-------------------------------|
|                                         | Range                                | Max. Resolution | Basic Accuracy (% of reading) |
| AC Voltage:                             | 1000V                                | 0.1mV           | ±1.0%                         |
| DC Voltage:                             | 1000V                                | 0.1mV           | ±0.5%                         |
| AC Current:                             | 10A                                  | 0.1µA           | ±1.0%                         |
| DC Current:                             | 10A                                  | 0.1µA           | ±0.8%                         |
| Resistance:                             | 40ΜΩ                                 | 0.1Ω            | ±0.8%                         |
| Capacitance:                            | 40mF                                 | 10pF            | ±3.0%                         |
| Frequency:                              | 10MHz                                | 0.001Hz         | ±1.0%                         |
| Temperature:                            | -4 to 1400°F<br>-20 to 760°C         | 0.1 °F<br>0.1°C | ±3.0%                         |
| Continuity:                             | Audible threshold: Approximately 30Ω |                 |                               |
| Diode Test:                             | Yes                                  |                 |                               |
| Dimensions:                             | 6.70 x 3.11 x 1.97 in.               |                 |                               |
| Weight:                                 | 680g                                 |                 |                               |