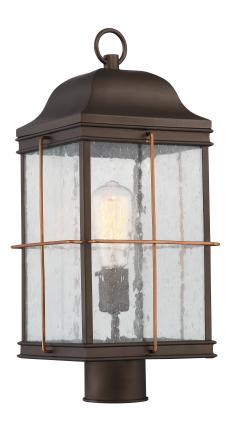

## NUVO 60-5835

Howell - 1 Light Outdoor Post Lantern with 60w Vintage Lamp Included; Bronze with Copper Accents Finish

Fixture Type Outdoor Post

Finish Bronze with Copper Accents Finish Width 8.75"

Shade Description Clear Seeded Glass

Number of Lights 1-Light

Lumen Output 240 Lumens

Wattage 60 Watts

Bulb Base Medium Base

Replaceable Light Source Yes

Safety Rated cUL - Wet

Energy Star No

Warranty 1-Year Warranty

Average Rated Hours 3000

**CRI** 100 Collection Howell

Length 8.75"

Height

19.375"

Shade Material Glass

Light Source Incandescent

Max Wattage 60 Watts

Bulb Type ST19 Bulb

Bulb Included Yes

Dimmable/Non-Dimmable Yes - Dimmable

Energy Saver No

UPC 045923658358

Voltage 120 Volts

Kelvin Temp 2700

Supplied Bulb 60W ST19 Bulb - Satco S2423