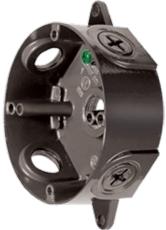

Die cast aluminum wiring box with ground screw, and two sturdy lugs for wall or ceiling mounting. Supplied with four color matched close-up plugs.

Color: Bronze

Weight: 0.6 lbs

| Project:     | Туре: |
|--------------|-------|
| Prepared By: | Date: |

#### **Box Material:**

Precision die cast aluminum

#### Screws:

10-24 Stainless steel Round Head Phillips/slotted

#### **Ground Screw:**

# 10-24 Green corrosion protected steel slotted washer head screw provided in pre-tapped hole

## **Features**

Stainless steel screws

Green hex slotted washer head ground screw in pre-tapped hole

Heavy die cast aluminum

Close-up plugs allow Phillips or slotted screwdrivers for easy installation