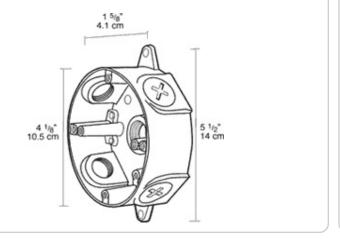

Listings

### **UL Listing:**

Suitable for wet locations

### Construction

#### **Box Material:**

Precision die cast aluminum

#### Screws:

10-24 Stainless steel Round Head Phillips/slotted

#### **Ground Screw:**

# 10-24 Green corrosion protected steel slotted washer head screw provided in pre-tapped hole

#### **Box Diameter:**

4"

### Side Hole Thread Size:

1/2"

### **Weight Capacity:**

If the fixture you are using weighs more than 20 lbs., use an XC cover plate instead of a C103.

#### Other

### **Buy American Act Compliance:**

RAB values USA manufacturing! Upon request, RAB may be able to manufacture this product to be compliant with the Buy American Act (BAA). Please contact customer service to request a quote for the product to be made BAA compliant.

## **Dimensions**



## **Features**

Stainless steel screws

Green hex slotted washer head ground screw in pre-tapped hole

Heavy die cast aluminum

Close-up plugs allow Phillips or slotted screwdrivers for easy installation