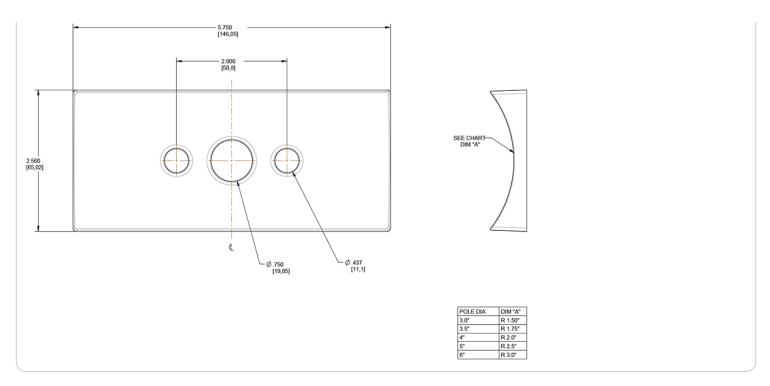

## **RPA4W**

# RAB



| Project:     | Туре: |
|--------------|-------|
| Prepared By: | Date: |

### **Technical Specifications**

#### Other

#### **Description:**

Round pole adaptor 4". Does not support mounting multiple fixtures at 90° orientation.

#### **Buy American Act Compliance:**

RAB values USA manufacturing! Upon request, RAB may be able to manufacture this product to be compliant with the Buy American Act (BAA). Please contact customer service to request a quote for the product to be made BAA compliant.

#### Construction

#### **Compatiblity:**

AL, ALX, AJ, ALED52, ALED78, ALED104, ALED105, ALED125 and ALED150

#### Dimensions