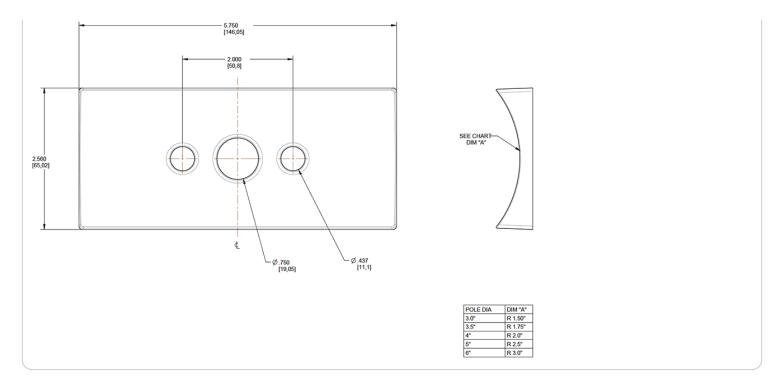

| Project:     | Туре: |
|--------------|-------|
| Prepared By: | Date: |

# **Technical Specifications**

## Other

### **Description:**

Round pole adaptor 4". Does not support mounting multiple fixtures at  $90^{\circ}$  orientation.

## **Buy American Act Compliance:**

RAB values USA manufacturing! Upon request, RAB may be able to manufacture this product to be compliant with the Buy American Act (BAA). Please contact customer service to request a quote for the product to be made BAA compliant.

### Construction

### Compatiblity:

AL, ALX, AJ, ALED52, ALED78, ALED104, ALED105, ALED125 and ALED150

### **Dimensions**