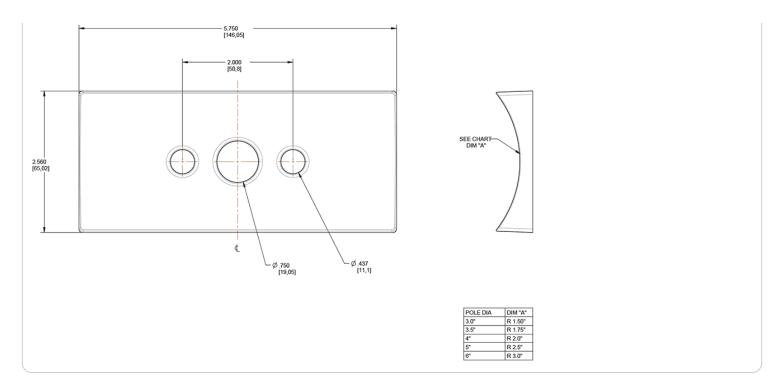

| Project:     | Туре: |
|--------------|-------|
| Prepared By: | Date: |

# **Technical Specifications**

### Other

### **Description:**

Round pole adaptor 3". Does not support mounting multiple fixtures at  $90^{\circ}$  orientation.

## **Buy American Act Compliance:**

RAB values USA manufacturing! Upon request, RAB may be able to manufacture this product to be compliant with the Buy American Act (BAA). Please contact customer service to request a quote for the product to be made BAA compliant.

### Construction

### Compatibility:

AL, ALX, AJ, ALED52, ALED78, ALED104, ALED105, ALED125 and ALED150

### **Dimensions**