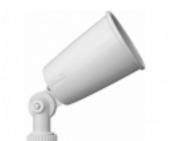

# **R90W**

A best buy in economical die cast floods. Clean styling. Internal ring gasket. Polyester powder coating. PAR38 150 watt max. Lamp not supplied.

### **Housings:**

Precision die cast aluminum. Tuffy flood is molded plastic.