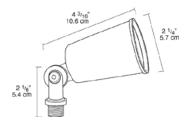

#### Swivels:

Fully adjustable with sure-grip locknuts. 1/2" NPS threaded arm with locking swivel fits all standard mounting covers.