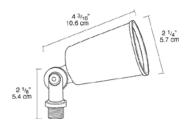

#### Swivels:

Fully adjustable with sure-grip locknuts. 1/2" NPS threaded arm with locking swivel fits all standard mounting covers.