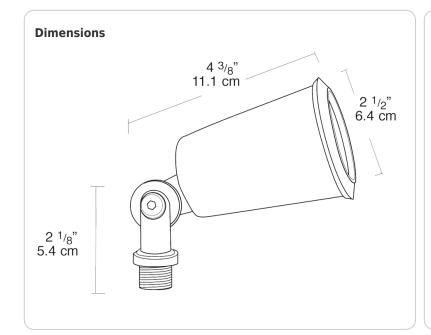

#### Swivels:

Fully adjustable with sure-grip locknuts. 1/2" NPS threaded arm with locking swivel fits all standard mounting covers.

#### **Housings:**

Precision die-cast aluminum. Tuffy flood is molded plastic.