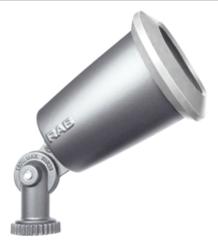

Project: Type:

Prepared By: Date:

The economical R90 floodlight with a molded silicone external gasket to insure superior weatherproof seal. Polyester powder coating. PAR38 150 Watt max. Lamp not supplied.

Color: Silver gray

Weight: 0.4 lbs

#### **Housings:**

Precision die-cast aluminum. Tuffy flood is molded plastic.

# **Features**

Molded, high temperature silicone gasket

EZ Grip locknut matches fixture finish and can be adjusted with fingers, pliers or a screwdriver

Rugged heavy sand die cast aluminum housing with durable powder coating