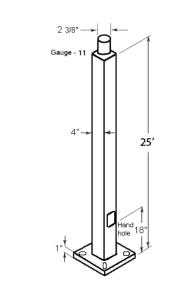

## **Technical Specifications**

| Compliance                                                                         | Color:                | Hand Hole Dimensions: |
|------------------------------------------------------------------------------------|-----------------------|-----------------------|
| CSA Listed:                                                                        | Bronze powder coating | 3" x 5"               |
| Suitable for wet locations                                                         | Height:               | Bolt Circle:          |
| Construction                                                                       | 25 FT                 | 8 1/2"                |
| Shaft:                                                                             | Gauge:                | Base Dimension:       |
| 46,000 p.s.i. minimum yield.                                                       | 11                    | 8"                    |
| Hand Holes:                                                                        | Wall Thickness:       | Weight:               |
| Reinforced with grounding lug and removable                                        | 1/8"                  | 198 lbs               |
| cover                                                                              | Shaft Size:           |                       |
| Base Plates:                                                                       | 4"                    |                       |
| 36,000 p.s.i. minimum yield.                                                       |                       |                       |
| Shipping Protection:                                                               |                       |                       |
| All poles are shipped in individual corrugated<br>cartons to prevent finish damage |                       |                       |