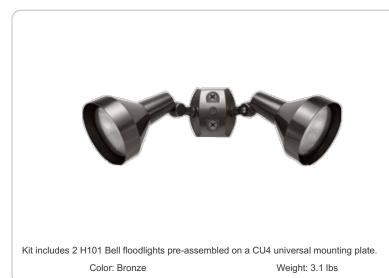

#### Compatibility with old H100:

H101 floods and accessories replace the discontinued RAB H100 and accessories. Parts are not interchangeable. Contact factory for price and availability of the old H100 Series.

#### Swivels:

Fully adjustable with sure-grip locks. 1/2" NPS threaded arm with serrated locking swivel fits all standard mounting covers. Color matched EZ Grip lock nuts.

#### Housings:

Die cast aluminum with powder coat finish

| Project:     |       | Туре:        |     |
|--------------|-------|--------------|-----|
| Prepared By: |       | Date:        |     |
| Lamp Info    |       | Ballast Info |     |
| Туре:        | PAR38 | Туре:        | N/A |
| Watts:       | 300W  | 120V:        | N/A |
| Shape/Size:  | N/A   | 208V:        | N/A |
| Base:        | N/A   | 240V:        | N/A |
| ANSI:        | N/A   | 277V:        | N/A |
| Hours:       | N/A   | Input Watts: | 0W  |
| Lamp Lumens: | N/A   |              |     |
|              | N/A   |              |     |

#### Lamps:

Medium base Par-38 lamps up to 150 watts. Halogen lamps give brighter light and choice of beam spreads.