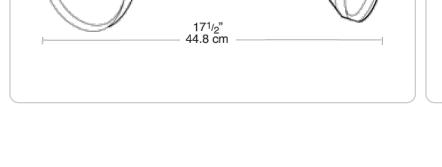

| N/A   |              |     |

#### Gaskets:

High temperature silicone rubber extends around both socket and lamp

### Optical

#### Lamps:

Medium base Par-38 lamps up to 150 watts. Halogen lamps give brighter light and choice of beam spreads.

#### Features

Lamp recessed 1" from lip for side glare reduction

Set screw for hood, grill or visor attachment

Heavy duty mounting arm with internal O-ring, locking teeth, and stainless steel screw

Large Silicone rubber gasket provides weatherproof protection around the lamp and socket

HV1 Visor with integral guard and glass lens for maximum glare reduction and lamp protection

HG1 Guard: Protects lamp from damage and vandalism

 $\ensuremath{\mathsf{HH1}}$  Hood with glass lens reduces glare and protects lamp from water and impact damage



\_ 45/<sub>8</sub>" 11.7 cm