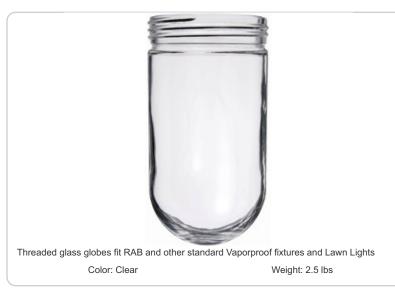

## Construction

Glass Globes:

Clear thermal shock resistant soda lime glass standard