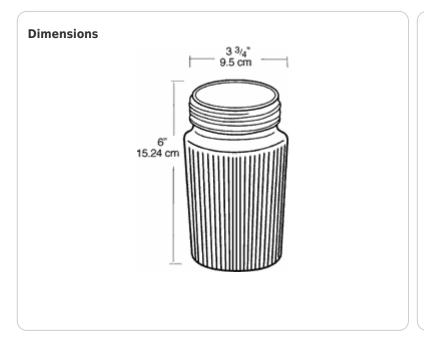

Unbreakable Polycarbonate threaded globes to fit RAB and other standard size Vaporproof fixtures. Lamp base up only.

Color: Ruby

Weight: 0.4 lbs

| Project:     | Туре: |
|--------------|-------|
| Prepared By: | Date: |

### **Features**

Unbreakable polycarbonate globe in two sizes and six colors Industry standard 3 5/32" or 4 5/32" threads Colors available for signaling or decorative applications