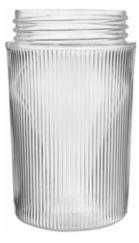

Unbreakable Polycarbonate threaded globes to fit RAB and other standard size Vaporproof fixtures. Lamp base up only.

Color: Ruby

Weight: 0.4 lbs

| Project:     | Туре: |
|--------------|-------|
| Prepared By: | Date: |

### **Polycarbonate Globe:**

Clear thermal shock resistant polycarbonate standard

### **Features**

Unbreakable polycarbonate globe in two sizes and six colors Industry standard 3 5/32" or 4 5/32" threads Colors available for signaling or decorative applications