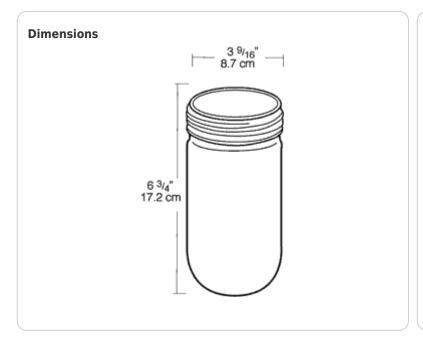

Highly tempered crystal lime glass to withstand high ambient temperatures in RAB and other standard size Vaporproof fixtures. Standard threads.

Color: Clear

Weight: 1.5 lbs

| Project:     | Туре: |
|--------------|-------|
| Prepared By: | Date: |

#### **Features**

Crystal Lime glass in two sizes and six colors Industry standard 3 5/32" or 4 5/32" threads