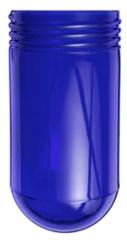

Threaded glass globes fit RAB and other standard Vaporproof fixtures and Lawn Lights

Color: Blue

Weight: 1.4 lbs

| Project:     | Туре: |
|--------------|-------|
| Prepared By: | Date: |

## Glass Globes:

Clear thermal shock resistant soda lime glass standard

#### **Features**

Crystal Lime glass in six colors
Colors available for signaling or decorative applications