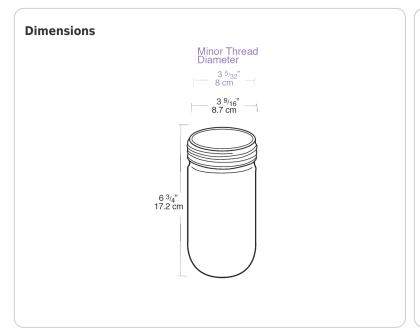

bs

| Project:     | Туре: |
|--------------|-------|
| Prepared By: | Date: |

# **Technical Specifications**

### Compliance

#### **UL Listed:**

Suitable for wet locations when used with Vaporproof fixtures. Suitable for dry, damp or wet locations when used as replacement globes for listed fixtures. Fixtures must be installed with lamp base up when outdoors.

### Construction

## Glass Globes:

Clear thermal shock resistant soda lime glass standard

#### **Electrical**

#### **Maximum Wattage:**

100 watts

### Other

#### **Buy American Act Compliance:**

RAB values USA manufacturing! Upon request, RAB may be able to manufacture this product to be compliant with the Buy American Act (BAA). Please contact customer service to request a quote for the product to be made BAA compliant.





#### **Features**

Crystal Lime glass in six colors
Colors available for signaling or decorative applications