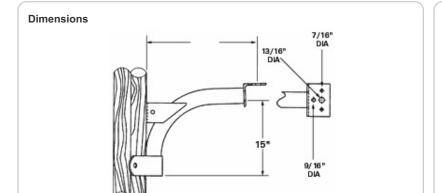

## **Technical Specifications**

Construction

Finish:

Galvanized steel

**EPA Maximum Capacity:** 

7.4

**Bracket:** 

3/16" thick steel

Other

**Description:** 

2"X18" Steel Cross Arm Bracket

**Maximum Weight:** 

105 lbs

Patents:

The designs of fixtures are protected under U.S. and international intellectual property laws.