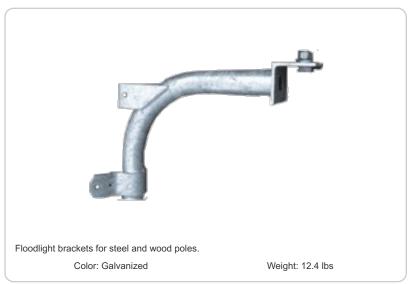

## **Technical Specifications**

Construction

Finish:

Galvanized steel

**EPA Maximum Capacity:** 

7.4

**Bracket:** 

3/16" thick steel

Other

**Description:** 

2"X18" Steel Cross Arm Bracket

**Maximum Weight:** 

105 lbs

Patents:

The designs of fixtures are protected under U.S. and international intellectual property laws.