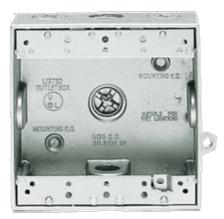

Project: Type:

Prepared By: Date:

Die cast aluminum with two unique "flex-lugs" for wall or pole mounting of outdoor outlets, switches or floodlights. Ground screw and close-up plugs provided. Cubic capacity is 30.5 cu. inches.

## **Technical Specifications**

Listings

**UL Listing:** 

Suitable for wet locations.

Other

**Outlet Box Construction:** 

Precision die cast aluminum.

Tap Size:

3/4".

Construction

**Outlet Box Mounting Lugs:** 

16 gauge corrosion protected steel with Phillips Flat head mounting screws.

**Ground Screw:** 

#10-24 Green corrosion protected steel slotted hex washer head screw provided in pre-tapped hole.

**Hole Count:** 

5 Hole.