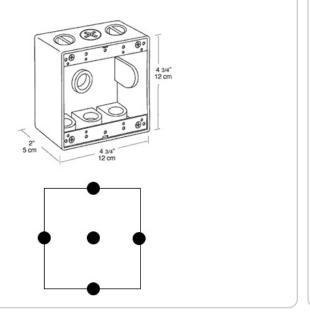

Project: Type:

Prepared By: Date:

Die cast aluminum with two unique "flex-lugs" for wall or pole mounting of outdoor outlets, switches or floodlights. Ground screw and close-up plugs provided. Cubic capacity is 30.5 cu. inches.

Color: Silver gray

Weight: 0.8 lbs

## **Technical Specifications**

Listings

**UL Listing:** 

Suitable for wet locations.

Other

**Outlet Box Construction:** 

Precision die cast aluminum.

Tap Size:

3/4".

Construction

**Outlet Box Mounting Lugs:** 

16 gauge corrosion protected steel with Phillips Flat head mounting screws.

**Ground Screw:** 

#10-24 Green corrosion protected steel slotted hex washer head screw provided in pre-tapped hole.

**Hole Count:** 

5 Hole.

## **Dimensions**



## **Features**

Die cast aluminum

Two unique "Flexi-lugs" for wall or pole mounting

Ground screw and close-up plugs provided