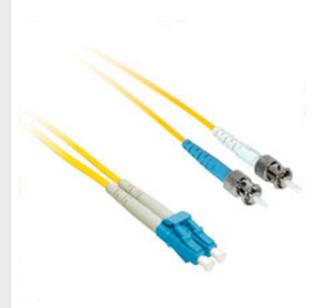

# Value Series Single-mode LC-ST Duplex Fiber Cable

810-L27-LLL

Quiktron imports a full line of quality single-mode and multimode fiber jumpers. We stock many popular sizes, connectors and lengths. Our cables meet or exceed industry standards and have a Lifetime warranty. Our large stock of import cables are available for same day shipping.

### **General Info**

Cable Type: Duplex Color: Yellow

Product Series: Value Series

Type: Value Series Single-mode Fiber Cables

Component Type: Duplex Fiber Cable

#### **Cord Information**

Connector Type End One: LC