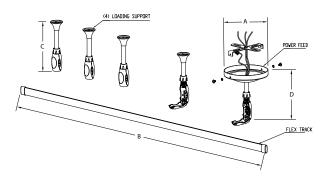

## **Description:**

The P9010 Flex Track Kit includes 10 ft of flex track, 4 support stems, two end caps and 1 power feed. The flexible track can be bent to form various shapes.

## **Specifications:**

- Flex track kit for use with P9021 and P9031 fixtures
- · Includes 10' 120V flexible track
- · 4 support stems, two end caps, power feed and mounting hardware included
- · Brushed Nickel finish.
- Support stems are plastic. Power canopy cover is aluminum.
- · Plastic construction, copper alloy busses
- 120 V
- 1 year warranty

### **Dimensions:**

- (A) Width: 4.9"
- (B) Length: 120"
- (C) Height: 5.8"
- (D) Depth: 5.8"