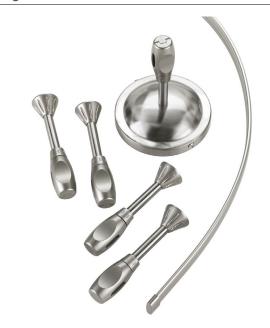

## **Description:**

The P9010 Flex Track Kit includes 10 ft of flex track, 4 support stems, two end caps and 1 power feed. The flexible track can be bent to form various shapes.

## **Specifications:**

- Flex track kit for use with P9021 and P9031 fixtures
- · Includes 10' 120V flexible track
- · 4 support stems, two end caps, power feed and mounting hardware included
- · Brushed Nickel finish.
- Support stems are plastic. Power canopy cover is aluminum.
- · Plastic construction, copper alloy busses
- 120 V
- 1 year warranty