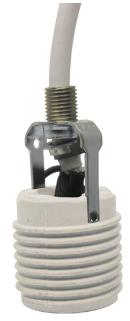

## Stem Kit

Cord extender for high ceilings is for use with P4401, P4402, P4403, P4406 and P5094. Provides additional length to cord-hung fixtures (only) for installations on high ceilings and in stairwells. Includes cord and socket.

- White finish.
- For use with the following fixtures: P4401, P4402, P4403, P4406 or P5094 (all sold separately).
- Provides additional length to cord-hung fixtures.

TYPE:

• Smooth finish exterior on electrical cord.