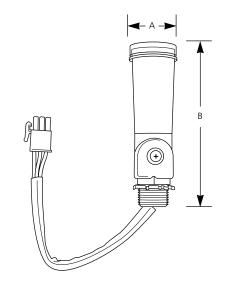

### Landscape

| Туре  |     |  |  |
|-------|-----|--|--|
|       | -31 |  |  |
| P8525 |     |  |  |
| P8526 |     |  |  |

|             | Finish |             | Dimensions (Inches) |       |  |
|-------------|--------|-------------|---------------------|-------|--|
| Catalog No. | Black  | Cord Length | Α                   | В     |  |
| P8525       | -31    | 6in.        | 1-3/8               | 3-3/4 |  |
| P8526       | -31    | 10ft.       | 1-3/8               | 3-3/4 |  |