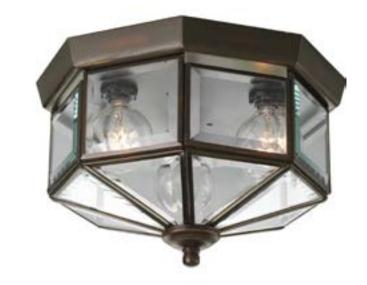

| DATE:    | TYPE: |
|----------|-------|
| NAME:    |       |
| PROJECT: |       |

Diameter: 9-3/4"

Height: 6"

Incandescent

## **Beveled Glass**

Three-light octagonal close-to-ceiling fixture with clear, bound beveled glass. Solid brass construction. G-lamps recommended. Traditonal styling perfect for halls, closets, porches, laundry rooms, bedroom.

Category: Close-to-Ceiling
Finish: Antique Bronze (painted)
Construction: Solid brass construction
Glass: Clear beveled glass panels

MOUNTING

Ceiling mounted

Mounting strap for outlet box included

| ELECTRICAL                  | LAMPING                                                           | ADDITIONAL INFORMATION                                                                                           |
|-----------------------------|-------------------------------------------------------------------|------------------------------------------------------------------------------------------------------------------|
| 6" of wire supplied<br>120V | Quantity: 3<br>25W Candelabra Base<br>Candelabra phenolic sockets | cCSAus Damp location listed  1 year warranty  Companion Close-to-ceiling, Hall and Foyer, fixtures are available |