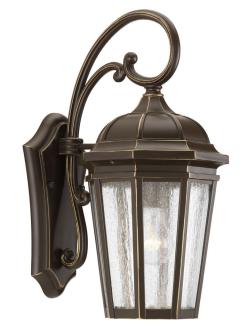

## **Verdae**

The one-light wall lantern in the Verdae collection offers traditional styling for a variety of exteriors. Classic and formal clear seeded glass complements an Antique Bronze finish. Open bottom design allows easy access to replace lamps.

- Antique Bronze finish
- Traditional style
- Classic and formal clear seeded glass
- Open bottom design for easy relamping

Category: Outdoor

Finish: Antique Bronze (painted)

Construction: Aluminum construction

Glass/Shade: Clear seeded glass panels

Width: 8-1/4" Height: 17-3/4" Depth: 11-3/8"

H/CTR: 10-1/8" (facing up)

| MOUNTING                                                                                                                                              | ELECTRICAL                                | LAMPING                                                     | ADDITIONAL INFORMATION                     |
|-------------------------------------------------------------------------------------------------------------------------------------------------------|-------------------------------------------|-------------------------------------------------------------|--------------------------------------------|
| Wall mounted  Mounting strap for outlet box included  Backplate covers a standard 4" hexagonal recessed outlet box  5.875" W., 11" ht., 0.8125" depth | Pre-wired<br>6" of wire supplied<br>120 V | Quantity: One 100w max. Medium Base E26 base ceramic socket | cCSAus Wet location listed 1 year warranty |
|                                                                                                                                                       |                                           |                                                             |                                            |