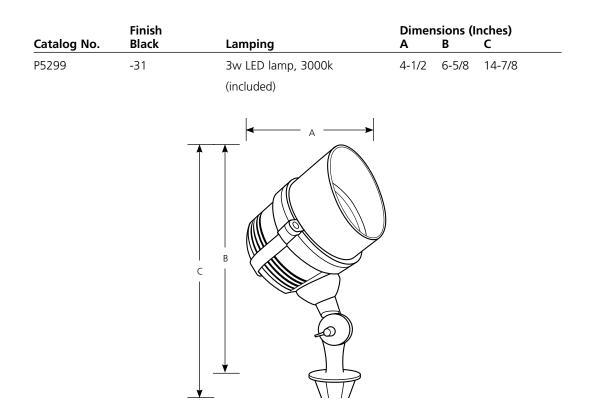

#### **Specifications:**

<u>General</u>

- Adjustable knuckle for aiming
- Dusk-to-dawn property enhancement and security
- Use for accent lighting of building facade small signs, address numbers, trees and residential flags
- 3w total for 3-1w LEDs
- Black epoxy powder paint finish
- Die cast aluminum construction
- Equivalent to 20w MR16 BAB Flood

#### Mounting

• Both stake and deck mount, 4' fixture cable and connector wiring included