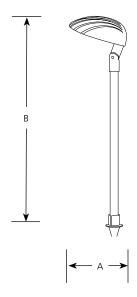

Solid State **LED Path Light** 

Type \_\_\_\_\_ -31 P5225 □

Outdoor

|         | Finish |                     |
|---------|--------|---------------------|
| Catalog |        | Dimensions (Inches) |
| No.     | Black  | A B                 |
| P5225   | -31    | 6-1/2 22-7/8        |