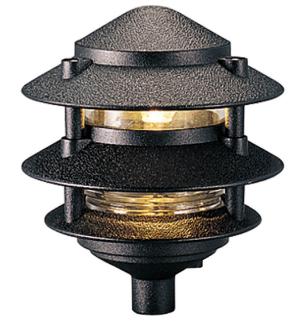

## **Pagoda**

Pagoda three-tier style one-light die-cast aluminum landscape with clear glass liner in a Black painted finish. 1/2 IP threaded fitting. Mounts on landscape post (P8562-31), stake (P5233-31) or approved weatherproof box (order separately).

Black finish.Clear glass.

• Wet location listed.

Category: Landscape Finish: Black (painted)

Construction: Die-cast aluminum construction

Glass/Shade: Clear glass

Diameter: 6" Height: 7-1/8"

Glass

Width: 3-3/8" Height: 5-1/8"