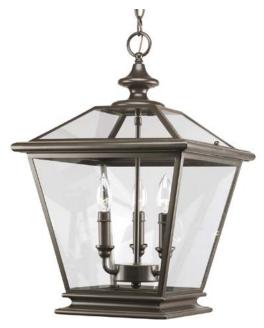

## Crestwood

Three-light foyer fixture with clear beveled glass panels. The essence of traditional gas lanterns with updated styling. Can be used in outdoor covered settings or porches, as well as in foyers and entryways.

Category: Hall & Foyer

Finish: Antique Bronze (painted)
Construction: Steel construction

Glass: Clear glass

Square: 14" Height: 21-1/8"

Overall ht. w/chain: 96-1/8"

Glass: 11-7/8" dia. Height: 4-1/2"

Glass (2nd): 11-7/8" dia Height: 10-5/16"