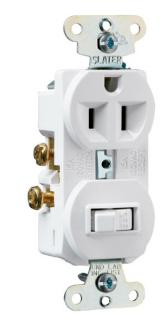

# Combination Switches

691W

Single Pole, Single Switch Combination, 15 amps, 120/125 volts, White.