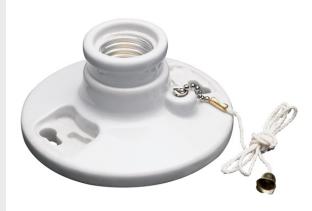

# Medium Base Lampholder

282

Medium base, porcelain, pullchain, 2 terminals with tri-drive scews fits 3 1/4 to 4" boxes, with cage neck. White.