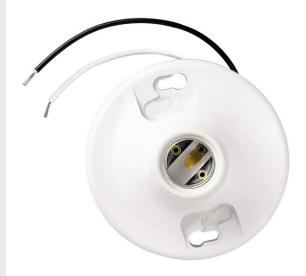

# Medium Base Lampholder

276WH6

Medium base, phenolic, one-piece keyless, 4 terminals with tri-drive scews, fits 3 1/4 and 4" boxes, with cage necks, 6" Leads. White.