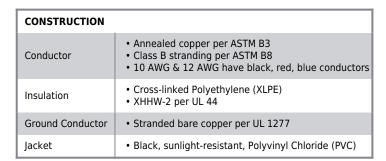

## **Standards:**

- UL Type TC 600 Volt
- UL Type XHHW-2, VW-1 Conductors
- IEEE 1202 (70,000 BTU/hr) / CSA FT4
- UL Subject 1277 (70,000 BTU/hr)
- Meets cold bend test of -25°C per UL 1277 Section 15

## **Additional Information:**

- Conductor 1 | Black
- Conductor 2 | Red
- Conductor 3 | Blue

| Part #  | AWG | Ground AWG | Jacket Thickness | Nom. O.D. | Lbs./M' |
|---------|-----|------------|------------------|-----------|---------|
| A61203  | 12  | 12         | .045″            | .435″     | 148     |
| A61003  | 10  | 10         | .045″            | .485″     | 208     |
| A60803  | 8   | 10         | .060″            | .640″     | 333     |
| A60603  | 6   | 8          | .060″            | .720″     | 461     |
| A60403  | 4   | 8          | .080″            | .875″     | 636     |
| A60203  | 2   | 6          | .080″            | 1.00″     | 967     |
| A60103  | 1   | 6          | .080″            | 1.12″     | 1226    |
| A61/003 | 1/0 | 6          | .080″            | 1.215″    | 1422    |
| A62/003 | 2/0 | 6          | .080″            | 1.31″     | 1718    |
| A64/003 | 4/0 | 4          | .080″            | 1.54″     | 2586    |
| A625003 | 250 | 4          | .110″            | 1.75″     | 3034    |
| A635003 | 350 | 3          | .110″            | 1.97″     | 4184    |
| A650003 | 500 | 2          | .110″            | 2.25″     | 5751    |
| A675003 | 750 | 1          | .140″            | 2.81″     | 8822    |