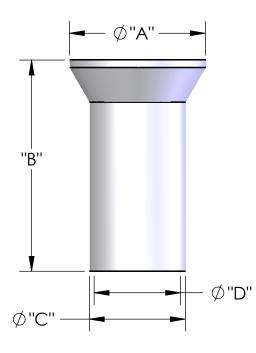

| P/N      | SIZE | Α    | В   | С    | D    |
|----------|------|------|-----|------|------|
| SITG-6   | #6   | .353 | .55 | .250 | .225 |
| SITG-1   | #1   | .532 | .83 | .375 | .350 |
| SITG-3/0 | 3/0  | .635 | .74 | .500 | .475 |

## CONTACT NSi FOR SALES @ 800.321.5847

|                                                                                                                                                                                                                        |         |                                         |               |       | POLAR<br>SALES . ( |          |  |
|------------------------------------------------------------------------------------------------------------------------------------------------------------------------------------------------------------------------|---------|-----------------------------------------|---------------|-------|--------------------|----------|--|
| PROPRIETARY AND CONFIDENTIAL                                                                                                                                                                                           |         | 11625 PROSPEROUS DRIVE ODESSA, FL 33556 |               |       |                    |          |  |
| THE INFORMATION CONTAINED IN THIS<br>DRAWING IS THE SOLE PROPERTY OF<br>POLARIS SALES CO. INC. ANY<br>REPRODUCTION IN PART OR AS A WHOLE<br>WITHOUT THE WRITTEN PERMISSION OF<br>POLARIS SALES CO. INC. IS PROHIBITED. |         | TITLE:<br>GREY REPLACEMENT<br>SLEEVE    |               |       |                    |          |  |
|                                                                                                                                                                                                                        | NAME    | DATE                                    | DWG           | . NO. |                    | <b>^</b> |  |
| DRAWN BY                                                                                                                                                                                                               | S.PARRY | 6/24/2015                               | s SITG-SERIES |       |                    |          |  |
| MATERIAL: TIN PLATED COPPER                                                                                                                                                                                            |         |                                         |               |       | SHEET: 1 OF 1      |          |  |