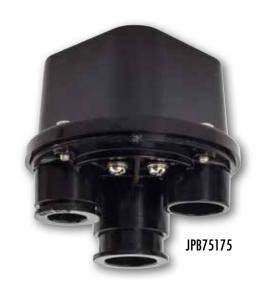

## **ORDERING INFO**

| CAT. NO. | UPC CODE | DESCRIPTIONS            | CONDUIT HUBS                 |
|----------|----------|-------------------------|------------------------------|
| JBP75175 | 95457    | Two Light Junction Box  | 3/4" / 1/2" / 1"             |
| JBP57510 | 95485    | Four Light Junction Box | 1/2" / 3/4" / 3/4" / 1" / 1" |