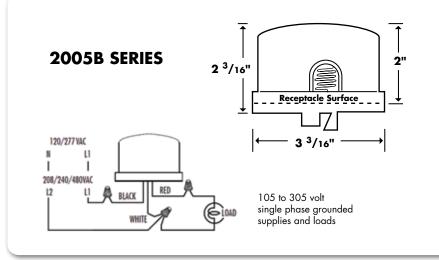

# **2005B SERIES INSTANT RESPONSE TURN-LOCK** PHOTOCONTROL

### **SPECIFICATIONS**

**ON/OFF:** Turn-ON is 1.5 foot candle +/-0.2 OFF/ON ratio is 1.5:1 average.

TIME DELAY: Instant ON/3-5 seconds OFF.

**CELL:** Molded sealed IR filtered sensor

**RELAY:** Rated life 6,000 operations

SURGE ARRESTOR: 360 joules MOV exceeds ANSI and NEMA requirements.

LOCKING PRONGS: Solid brass prongs for maximum corrosion resistance and electrical conductivity.

#### **TEMPERATURE RANGE:**

-40 °F to +158 °F (-40 °C to +70 °C).

FAIL MODE: ON.

WARRANTY: 6 years.

#### FEATURES

SENSOR: Molded sealed IR filtered sensor resists effects of moisture and airborne contaminants. IR filter responds to the light spectrum near to that of a human eye.

STANDARDS: Meets UL773 and ANSI C136.10 including color designations. Also meets EEI NEMA standards.

HOUSING: Polycarbonate housing and window, UV stabilized for permanent color. Polycarbonate provides high impact performance, flammability resistance, and electrically safe operations.

**CONTACTS:** DC relay has positive snap action switching, reducing bounce and prolonging contact life. Fail ON for safety.