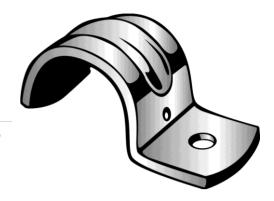

## **HEAVY DUTY JIFFY CLIP**

UPC: 784610600941

**UNSPSC:** 31162310

Commodity: Mounting straps

Country of Origin:

**USA** 

One-hole straps are used to secure conduit, cable, tubing,pipe, etc. to mounting surface.

## **Product Attributes**

**Brand Name** Minerallac Company Sub Brand Minerallac Traditional

Type 1-Hole Strap Application **Electrical Conduit** 

**Special Features** Snap-on design for ease of installation.

Material Steel Finish Zinc plated 1

Mounting Holes

Mounting Component, Wood, Steel, Concrete

Mounting Holes O.C. 5/8" IN Number Of Holes 1

Size 3.64" x 6.22" x 1.250" IN

Color Silver Width 6.220" IN Length 1.250" IN Height 3.640" IN Working Load Limit 295 LBS Thickness 0.187" IN

Cable Size Fits 3" Rigid/IMC and EMT.

Construction Stamped

> Item Status: Active Standard Qty: 10