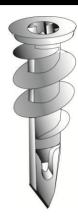

## E-Z ANCOR LITE

UPC: 085937595225

**UNSPSC:** 31162106

Commodity: Pipe anchors

Country of Origin:

**USA** 

These one-piece self-drilling wall anchors can be easily screwed into either drywall or into wood studs.

## **Product Attributes**

**Brand Name** Minerallac Company

Sub Brand Cully

Type **Hollow Wall Anchors** 

**Special Features** No hole preparation necessary; pre-drills own small precise hole in

> gypsum wallboard. Installs quickly and easily with a phillips screwdriver or square drive bit. Can be easily backed-out

Application Great for overhead applications.

Diameter 3/8" IN Length 1.313" IN Material White Nylon Holding Weight 25 LBS

> Item Status: Active Standard Qty: 100